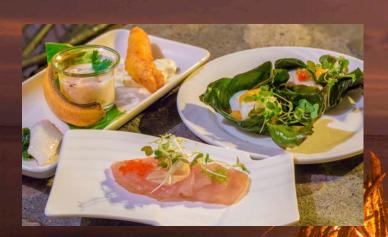

## **Apsara & Beach Grill**

Enjoy our innovative, modern East Indian-St. Lucian theme dinner menu in the beach restaurant daily. In the Beach Bar, the Beach Grill as an additional evening dining option. Both require reservations.

## Caribbean Beach Tandoori Cooking Class

Join our very own local Chef Ruban Kumar to witness his East Indian Saint Lucian Fusion Cuisine and uncover the spicing secrets of Tandoori Cooking in the Caribbean. His team of Chefs will share the special techniques used in spicing up a great Tandoori chicken. Learn the trade secrets of how to blend spices to accompany any dish.